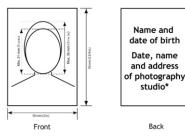

## \*Documents Checklist For Parents & Grandparents Immigration :

**Documents Required For Main Applicant :** 

Passport

Recent

- 🗌 Old
- Digital Passport Size Photos

□ 50 mm x 70 mm (2 inches wide x 2 3/4 inches long) and sized so the height of the face measures between 31 mm and 36 mm (1 1/4 inches and 1 7/16 inches) from chin to crown of head (natural top of head)

Not actual size. Refer to measurements above.

- Finance Document
  Bank Saving
- Fixed Asset Valuation
  - □ Property valuation
  - □ Land Valuation
  - □ House Valuation
  - □ Any Other Property Valuation
- 🕈 Income
  - Self Employed
  - $\Box$  Business Registration
  - □ Income Tax Return / Taxation Document
  - □ Individual Personal Account Statement / Income Tax Returns /
    - Tax Document Of The Individual