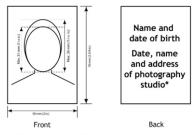

Photographs
 6 Photographs
 50 mm x 70 mm (2 inches wide x 2 3/4 inches long) and sized so the height of the face measures between 31 mm and 36 mm (1 1/4 inches and 1 7/16 inches) from chin to crown of head (natural top of head)

Not actual size. Refer to measurements above.

| * | Passports |        |  |
|---|-----------|--------|--|
|   |           | Recent |  |
|   |           | Old    |  |

- Proof Of Admission (If Applicable)
- ◆ Proof Of Language Proficiency (Test Result Valid For Two Years)
  □ IELTS
  □ CELPIP
  □ TEF